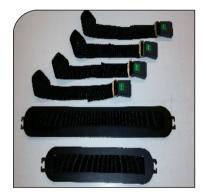

NOTE! Always use TT-Transporter™ together with TT-Easy Safety™.

ART.NO TTTRAN TTSAFE TT44

### NAME

TT-Transporter mattress Black, Alfa-stretcher 49 x 192 x 10cm TT-EasySafety safety package to TT-Transporter™/TraumaTransfer™ 4-point safetybelt to TraumaTransfer™ (ALL pre-hospital transportation of patients on TraumaTransfer™ need to be secured with TT-Easy Safety™)