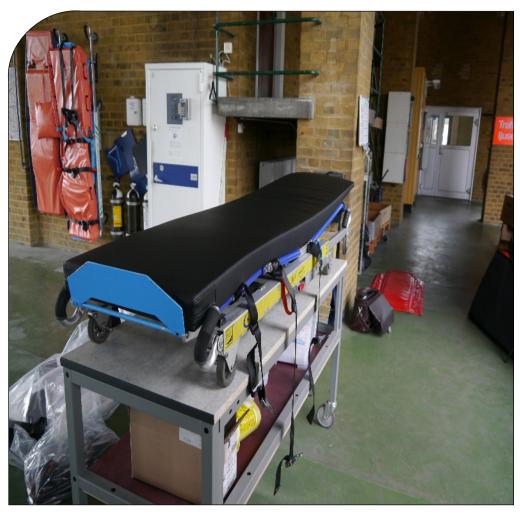

### **TRAUMA**

TT-Transporter™ is a compensating mattress. It transform the angles in the chassis of Alfa-stretcher to a flat surface, during transport with TraumaTransfer™. Needs to be complemented with TT-EasySafety™ safety package to secure TraumaTransfer™ on top of TT-Transporter™ in the ambulance.

### **PRODUCTINFORMATION**

The mattress is shaped to make a flat surface for TraumaTransfer<sup>™</sup> on the Alfa-stretcher. The core has a volume weight of 44kg/m³. The coated fabrics is developed to be resistant to urine and exposure of cleaning-fluids with alcohol. Comes in a bag that protects the mattress and can store extras. Compatible with cigarett- and ignition test according to Swedish standard, without flame retardents. TT-Transporter<sup>™</sup> comes with a 1 year technical warranty of function.

### NAME

TT-Transporter mattress Black, Alfa-stretcher 49 x 192 x 10cm TT-EasySafety safety package to TT-Transporter™/TraumaTransfer™ 4-point safetybelt to TraumaTransfer™ (ALL pre-hospital transportation of patients on TraumaTransfer™ need to be secured with TT-Easy Safety™)