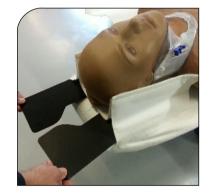

## TRAUMA

TT-Headfix  $2014^{\text{TM}}$  is a disposable head support for TraumaTransfer<sup>TM</sup>. It is designed for optimum stability. It complements TT-Cover  $2014^{\text{TM}}$ , when the whole cover isn't needed.

## PRODUCTINFORMATION

TT-Headfix<sup>™</sup> is a disposable head support. It is developed to achieve durability and safe immobilisation. The same solution is an important part of the TT-Cover 2014<sup>™</sup> consept. It is designed for optimum stability. Tested for an angle load of 60 kg. Destruction of the used product shall be done by burning to reinvest the energy contents.