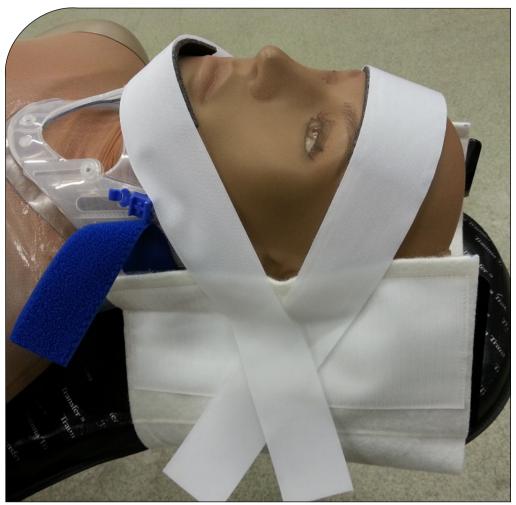

## TRAUMA

TT-Headfix  $2014^{\text{TM}}$  is a disposable head support for TraumaTransfer<sup>TM</sup>. It is designed for optimum stability. It complements TT-Cover  $2014^{\text{TM}}$ , when the whole cover isn't needed.

## PRODUCTINFORMATION

TT-Headfix<sup>™</sup> is a disposable head support. It is developed to achieve durability and safe immobilisation. The same solution is an important part of the TT-Cover 2014<sup>™</sup> consept. It is designed for optimum stability. Tested for an angle load of 60 kg. Destruction of the used product shall be done by burning to reinvest the energy contents.