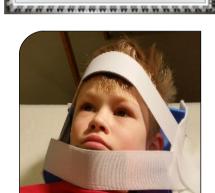

## TRAUMA

TT-Cover K-Light<sup>™</sup> is a disposable cover with separate head cushions. It is designed for optimum tensile strength. The picture to the right shows TT-Cover K-Light<sup>™</sup> Mini for paediatric use, 1 - 8 years.