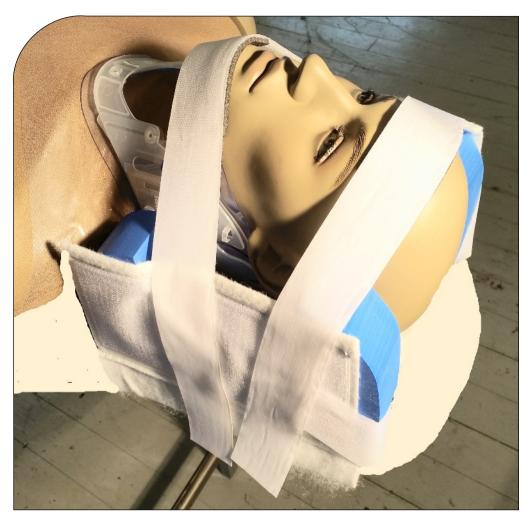

## TRAUMA

TT-Cover K-Light<sup>™</sup> is a disposable cover with separate head cushions. It is designed for optimum tensile strength. The picture to the right shows TT-Cover K-Light<sup>™</sup> Mini for paediatric use, 1 - 8 years.

## PRODUCTINFORMATION

TT-Cover K-Light<sup>™</sup> is a disposable cover with a separate soft/hard head cushion. It is developed to achieve durability and safe immobilisation. The fabrics is composed to reduce the loss of patientwarmth and to prevent contamination of the TraumaTransfer<sup>™</sup>-mattress and the trolley. It is designed for optimum tensile strength. Tested for a work load of 150 kg in wet condition. Destruction of the used product shall be done by burning to reinvest the energy contents.