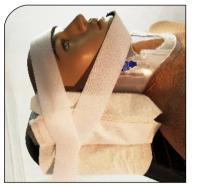

#### **TRAUMA**

TT-Cover K-Light 2020™ is a disposable cover with separate head cushions. It is designed for optimum tensile strength. The picture to the right shows TT-Headfix K-Light 2020™.

#### **PRODUCTINFORMATION**

TT-Cover K-Light 2020<sup>™</sup> is a disposable cover with separate head cushions. It is developed to achieve durability and safe immobilisation. The fabrics is composed to reduce the loss of patientwarmth and to prevent contamination of the TraumaTransfer<sup>™</sup>-mattress and the trolley. It is designed for optimum tensile strength. Tested for a work load of 150 kg in wet condition. Destruction of the used product shall be done by burning to reinvest the energy contents.